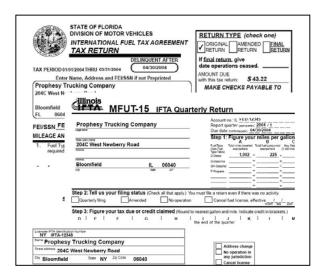

In fact, Prophesy TaxTally contains all state-supplied forms as templates to make filing a breeze. Best of all, TaxTally lets you get a precise overview of your vehicle activity and current tax liability, putting you back in control of your fuel taxes!

## **TaxTally features**

 Standard IFTA (International Fuel Tax Agreement) and IRP (International Registration Plan) format reports

- Interfaces with Prophesy Mileage & Routing for easy import of trip mileage by state
- Trip duplication feature which speeds up entry for repetitive information for established routes
- Tracks purchases from vendors in each state and expenses incurred by each tractor unit during operation
- Stores weight distance mileage tax rates for states with weight distance taxes
- Owner-operator settlement reports for quick and accurate reconciliation with contracted drivers
- Allows printing of valuable state filing and reporting information
- · Easy to use, comprehensive on-line help system
- Considers vehicle laden/unladen weights and axle count in determining fuel tax liability
- Marks bulk purchases, refrigerated fuel usage, etc. as exempt
- Automatically converts and tracks US and metric units for distance and fuel quantity
- Available in multiple fleet and agency versions as well